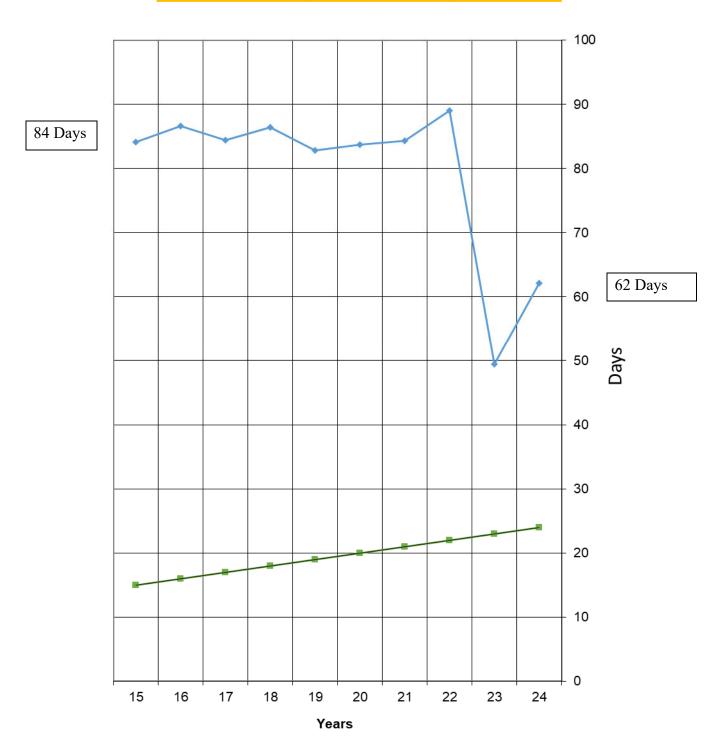

# Park County School District No. 1



Trend Analysis June 30, 2024

#### Park County School District No. 1 **General Fund Revenues and Expenditures**

2024



2015 REV: \$25,094,783 EXP: \$24,791,357

#### Park County School District No. 1 Comparative Average Daily Membership (ADM) Data



#### Park County School District No. 1 2024 Revenue Per ADM

Total: \$17,274



### Park County School District No. 1 2024 Expenditures Per ADM



### Park County School District No. 1 2024 General Fund Expenditures



### Park County School District No. 1 Cost of Operations Per Day



## Park County School District No. 1 Number of Days of Operating Reserves