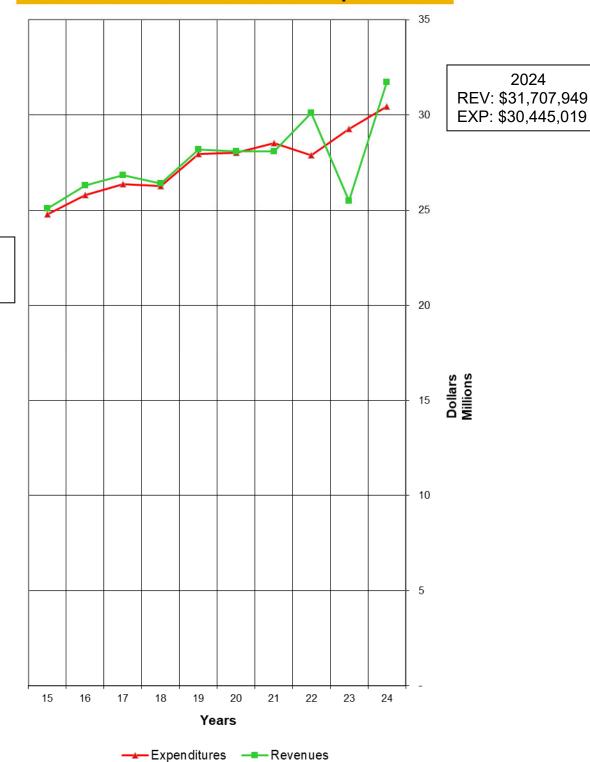

#### Park County School District No. 1 **General Fund Revenues and Expenditures**

2024

2015 REV: \$25,094,783 EXP: \$24,791,357