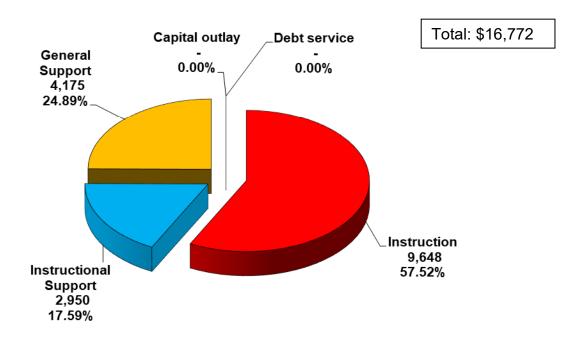

# Park County School District No. 1



Trend Analysis June 30, 2024

#### Park County School District No. 1 **General Fund Revenues and Expenditures**

2024



2015 REV: \$25,094,783 EXP: \$24,791,357

#### Park County School District No. 1 Comparative Average Daily Membership (ADM) Data



#### Park County School District No. 1 2024 Revenue Per ADM

Total: \$17,274



### Park County School District No. 1 2024 Expenditures Per ADM



### Park County School District No. 1 2024 General Fund Expenditures



### Park County School District No. 1 Cost of Operations Per Day



## Park County School District No. 1 Number of Days of Operating Reserves