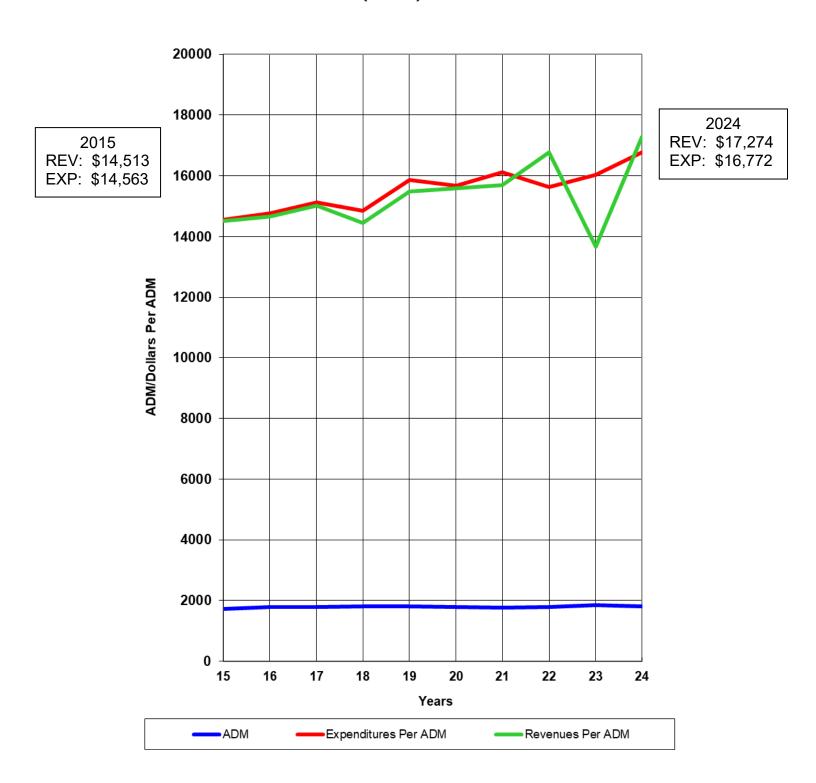

#### Park County School District No. 1 Comparative Average Daily Membership (ADM) Data