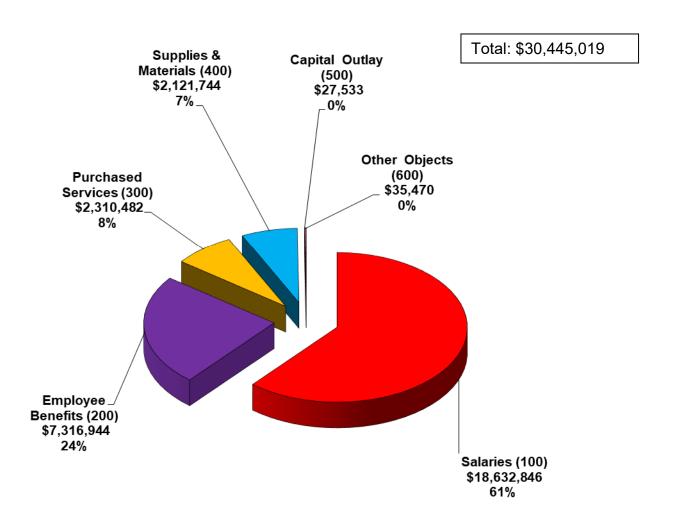

# Park County School District No. 1



Trend Analysis June 30, 2024

#### Park County School District No. 1 **General Fund Revenues and Expenditures**

2024



2015 REV: \$25,094,783 EXP: \$24,791,357

#### Park County School District No. 1 Comparative Average Daily Membership (ADM) Data



#### Park County School District No. 1 2024 Revenue Per ADM

Total: \$17,274



### Park County School District No. 1 2024 Expenditures Per ADM



### Park County School District No. 1 2024 General Fund Expenditures



### Park County School District No. 1 Cost of Operations Per Day



## Park County School District No. 1 Number of Days of Operating Reserves