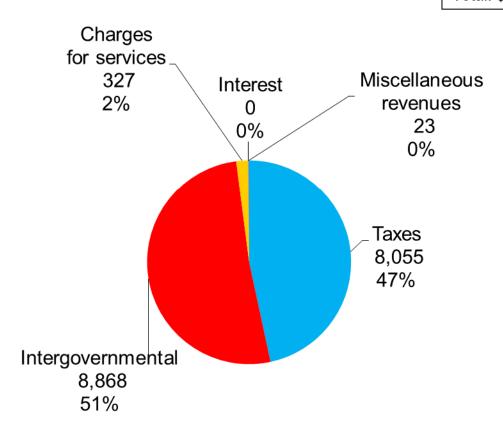

# Park County School District No. 1



Trend Analysis June 30, 2024

#### Park County School District No. 1 **General Fund Revenues and Expenditures**

2024



2015 REV: \$25,094,783 EXP: \$24,791,357

#### Park County School District No. 1 Comparative Average Daily Membership (ADM) Data



#### Park County School District No. 1 2024 Revenue Per ADM

Total: \$17,274



### Park County School District No. 1 2024 Expenditures Per ADM



### Park County School District No. 1 2024 General Fund Expenditures



### Park County School District No. 1 Cost of Operations Per Day



## Park County School District No. 1 Number of Days of Operating Reserves