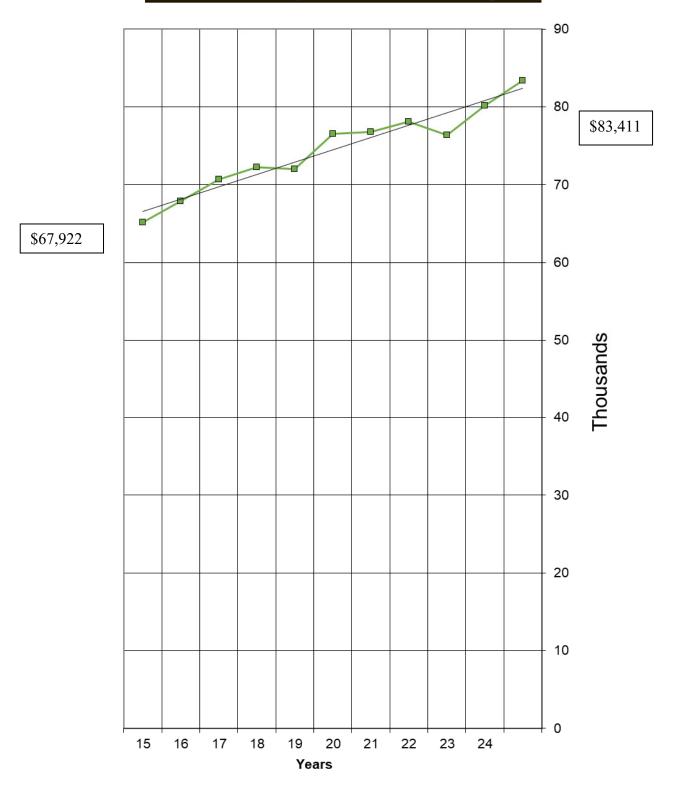

# Park County School District No. 1



Trend Analysis June 30, 2024

#### Park County School District No. 1 **General Fund Revenues and Expenditures**

2024



2015 REV: \$25,094,783 EXP: \$24,791,357

#### Park County School District No. 1 Comparative Average Daily Membership (ADM) Data



#### Park County School District No. 1 2024 Revenue Per ADM

Total: \$17,274



### Park County School District No. 1 2024 Expenditures Per ADM



### Park County School District No. 1 2024 General Fund Expenditures



### Park County School District No. 1 Cost of Operations Per Day



## Park County School District No. 1 Number of Days of Operating Reserves